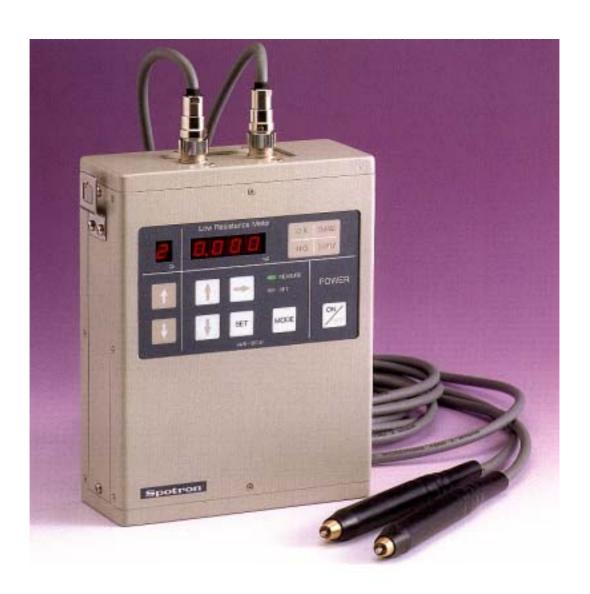

#### Outline:

Model AMS-1070M measures an increase in DC resistance due to deterioration of the secondary cables or kickless cable and also detects an abnormality in the secondary circuit caused by such as insufficient bolting, oxidizing of the contact surface, etc.

#### Features:

- (1) 4-terminal system is employed to neglect resistance between terminal and work piece.
- (2) Accurate measuring for micro ohm by the circuits of precision constant-current, micro voltage amplifying and common voltage eliminating.
- (3) Clear ditial indication by LED display even in dark place.
- (4) Memory function for 10 kinds of upper limit resistance value is equipped to perform OK/NG judgment at the time of measurement.
- (5) Automatic start by pen probe for easy operation ready to use on the site.
- (6) Auto power-off function (shut off automatically after 10minutes without any operation)
- (7) Light and compact body for convenient use at any place and rechargeable by built-in battery.

#### Specification:

| Item                    |            | Contents                                               |
|-------------------------|------------|--------------------------------------------------------|
| Range of judgment value |            | 0. 003mΩ~9. 999mΩ                                      |
| Display                 | Resistance | 4-digit LED (Effective value)                          |
|                         | Index      | 1-digit LED                                            |
| Accuracy                |            | ± 0. 3% F. S.                                          |
|                         |            | ± 1% Rdg ± 3digit                                      |
|                         |            | (Either the above two values which is smaller)         |
| Data memory             |            | Index 10 items                                         |
| Power supply.           |            | Rechargeable battery                                   |
| Dimensions              |            | 150(W) × 200(H) × 60(D)mm                              |
| Weight                  |            | 1.6kg (Body) / 2.8kg (Including Case & Accessories)    |
| Accessories             |            | Pen type probe(one pair) 3m×2, Carrier shoulder strap, |
|                         |            | AC adaptor (AC100-240V 50/60Hz), Instructions manual   |